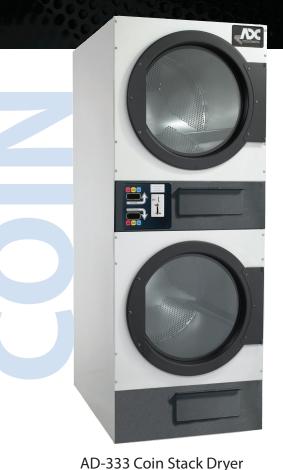

# ADC AD-333

## 30-lb x 2 Capacity Coin Dryer

### **Standard Features:**

- 30-lb. x 2 capacity
- 10.1 cu. ft. volume
- 72,000 Btu/hr heat input, 400 cfm airflow per pocket
- Partial axial airflow
- Steel door with gasketless glass
- Two 8" diameter top exhaust connection
- Optional single 10" exhaust connection
- 1/2" gas connection per pocket
- Single coin drop
- Fits through a standard 36" door
- Available in gas heat
- Available in gray or white front and cabinet

#### **More for Less**

The AD-333 incorporates all the state-of-the-art design features from the leader in stack dryer design-with simple controls, an easy-to-read LED screen and a large lightweight lint drawer that is accessible and easy to clean--only requiring cleaning once a day. It's fine stainless steel lint screen is standard. Available for coin or card ready, the AD-333 gives you all the benefits of ADC quality engineering at a low cost