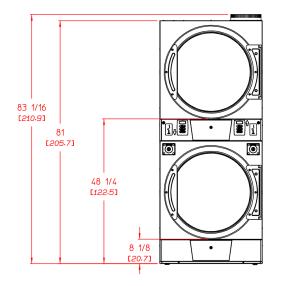

#### **More for Less**

The AD-45x2R incorporates all of the state-of-the-art design features from the leader in stack dryer design with simple controls and an easy-to-read LED display. The AD-45x2R includes efficient trans-axial airflow and rugged roller supported tumblers. This space saving dryer is only 34-1/4" wide and just 47-7/18" deep with a large capacity tumbler that can handle oversized loads. This machine is also fast drying and efficient, in addition to having exceptionally quiet and smooth operation.

## ADC AD-45x2R

| AD-45x2R Specifications                                                                                                             |                                                                                                                     |  |  |  |  |
|-------------------------------------------------------------------------------------------------------------------------------------|---------------------------------------------------------------------------------------------------------------------|--|--|--|--|
| Tumbler Capacity (dry weight per pocket)                                                                                            | 45 lbs. (20.4 kg)                                                                                                   |  |  |  |  |
| Tumbler Diameter                                                                                                                    | 32-3/4" (83.2 cm)                                                                                                   |  |  |  |  |
| Tumbler Depth                                                                                                                       | 30″ (76.2 cm)                                                                                                       |  |  |  |  |
| Tumbler Volume (per pocket)                                                                                                         | 14.6 cu ft (413.4 L)                                                                                                |  |  |  |  |
| Tumbler/Drive Motor (per pocket)                                                                                                    | 1/3 hp (0.25 kW)                                                                                                    |  |  |  |  |
| Blower/Fan Motor (per pocket)                                                                                                       | 1/2 hp (.37 kW)                                                                                                     |  |  |  |  |
| Door Opening (Diameter)                                                                                                             | 27" (68.6 cm)                                                                                                       |  |  |  |  |
| Door Sill Height top pocket bottom pocket                                                                                           | 50.4" / 10.3"<br>(128 cm / 26.2 cm)                                                                                 |  |  |  |  |
| Dryers per 20'/40' Container                                                                                                        | 10/21                                                                                                               |  |  |  |  |
| Dryers per 48'/53'Truck                                                                                                             | 25/28                                                                                                               |  |  |  |  |
| Width                                                                                                                               | 34-1/4 (87 cm)                                                                                                      |  |  |  |  |
| Depth                                                                                                                               | 47-7/8 (121.6 cm)                                                                                                   |  |  |  |  |
| Height                                                                                                                              | 81″ (205.7 cm)                                                                                                      |  |  |  |  |
| Airflow (per pocket) 60 Hz                                                                                                          | 525 cfm (14.9 cmm)                                                                                                  |  |  |  |  |
| Exhaust Connection                                                                                                                  | 10″ (25.4 cm)                                                                                                       |  |  |  |  |
| GAS MODEL: Voltage Available<br>Approx. Net Wt.<br>Approx. Ship Wt.<br>Heat Input (per pocket)<br>Inlet Pipe Connection (per dryer) | 120v-240v 1ø 2w 50/60 Hz<br>640 lbs (290 kg)<br>700 lbs (318 kg)<br>94,000 btu/hr (23.688 kcal/hr)<br>1/2″ M.N.P.T. |  |  |  |  |