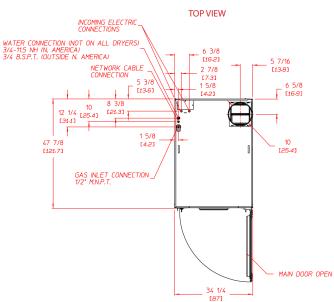

## ADC AD-45x2R

| AD-45x2R Specifications                                                                                                             |                                                                                                                     |  |  |  |  |
|-------------------------------------------------------------------------------------------------------------------------------------|---------------------------------------------------------------------------------------------------------------------|--|--|--|--|
| Tumbler Capacity (dry weight per pocket)                                                                                            | 45 lbs. (20.4 kg)                                                                                                   |  |  |  |  |
| Tumbler Diameter                                                                                                                    | 32-3/4" (83.2 cm)                                                                                                   |  |  |  |  |
| Tumbler Depth                                                                                                                       | 30″ (76.2 cm)                                                                                                       |  |  |  |  |
| Tumbler Volume (per pocket)                                                                                                         | 14.6 cu ft (413.4 L)                                                                                                |  |  |  |  |
| Tumbler/Drive Motor (per pocket)                                                                                                    | 1/3 hp (0.25 kW)                                                                                                    |  |  |  |  |
| Blower/Fan Motor (per pocket)                                                                                                       | 1/2 hp (.37 kW)                                                                                                     |  |  |  |  |
| Door Opening (Diameter)                                                                                                             | 27" (68.6 cm)                                                                                                       |  |  |  |  |
| Door Sill Height top pocket bottom pocket                                                                                           | 50.4" / 10.3"<br>(128 cm / 26.2 cm)                                                                                 |  |  |  |  |
| Dryers per 20'/40' Container                                                                                                        | 10/21                                                                                                               |  |  |  |  |
| Dryers per 48'/53'Truck                                                                                                             | 25/28                                                                                                               |  |  |  |  |
| Width                                                                                                                               | 34-1/4 (87 cm)                                                                                                      |  |  |  |  |
| Depth                                                                                                                               | 47-7/8 (121.6 cm)                                                                                                   |  |  |  |  |
| Height                                                                                                                              | 81″ (205.7 cm)                                                                                                      |  |  |  |  |
| Airflow (per pocket) 60 Hz                                                                                                          | 525 cfm (14.9 cmm)                                                                                                  |  |  |  |  |
| Exhaust Connection                                                                                                                  | 10″ (25.4 cm)                                                                                                       |  |  |  |  |
| GAS MODEL: Voltage Available<br>Approx. Net Wt.<br>Approx. Ship Wt.<br>Heat Input (per pocket)<br>Inlet Pipe Connection (per dryer) | 120v-240v 1ø 2w 50/60 Hz<br>640 lbs (290 kg)<br>700 lbs (318 kg)<br>94,000 btu/hr (23.688 kcal/hr)<br>1/2″ M.N.P.T. |  |  |  |  |

REV 10/17/14

FRONT VIEW

REAR VIEW